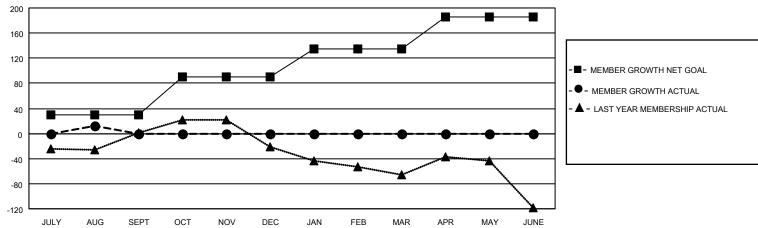

## GMT MONTHLY MEMBERSHIP PROGRESS REPORT

Results as of: 8/31/2024

Multiple District 32

**LOCATION: SOUTH CAROLINA** 

GMT: OPEN GMT CA 1

| Clubs         |               |             |               | Members               |                           |                         |                                                    |  |  |
|---------------|---------------|-------------|---------------|-----------------------|---------------------------|-------------------------|----------------------------------------------------|--|--|
|               | RESULTS FOR   | R 2024-2025 |               | RESULTS FOR 2024-2025 |                           |                         |                                                    |  |  |
| QUARTER       | NEW CLUB GOAL | NEW CLUBS   | DROPPED CLUBS | QUARTER M             | IEMBER GROWTH NET<br>GOAL | MEMBER GROWTH<br>ACTUAL | DROPPED<br>MEMBERS ACTUAI<br>(including transfers) |  |  |
| JULY/AUG/SEPT | 1             | 0           | 0             | JULY/AUG/SEP1         | т 30                      | 76                      | 51                                                 |  |  |
| OCT/NOV/DEC   | 1             | 0           | 0             | OCT/NOV/DEC           | 60                        | 0                       | 0                                                  |  |  |
| JAN/FEB/MAR   | 0             | 0           | 0             | JAN/FEB/MAR           | 45                        | 0                       | 0                                                  |  |  |
| APR/MAY/JUNE  | 0             | 0           | 0             | APR/MAY/JUNE          | 50                        | 0                       | 0                                                  |  |  |