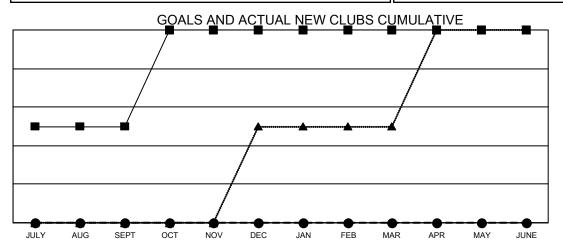

- CURRENT YEAR GOALS FOR NEW CLUBS

- CURRENT YEAR ACTUAL NEW CLUBS

▲ - LAST YEAR ACTUAL NEW CLUBS